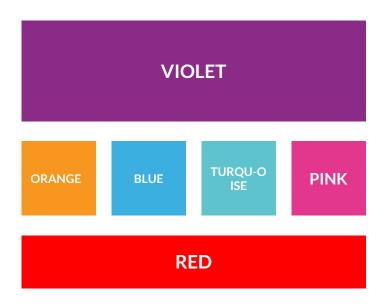

## **COLOURS**

The colours used in event marketing are:

Xmas Violet: #8a2c87 Xmas Orange: #f79720 Xmas Blue: #3aafe0

Xmas Turquoise: #5ec3cc Xmas Pink: #e2378c

Effect Red: #e30613

- The theme effect colour of the event is the Violet.
- Layout backgrounds are white in order to create light, spacious and clear image and feeling.
- Red is used as a notification colour.