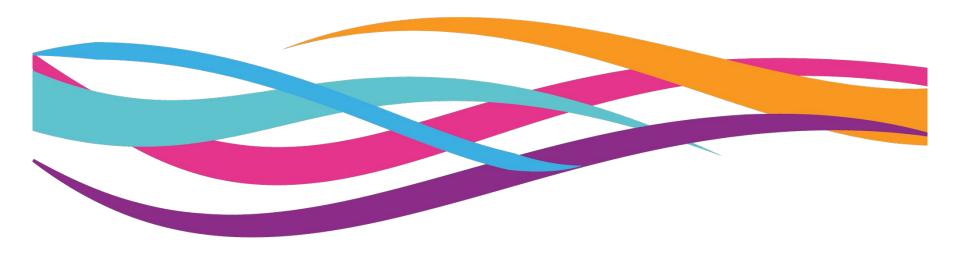

## **LOGO**

The main version of the logo is the one with the waves. The waves symbolise the northern lights of the nordic winter.

The logo is used without the year from 2017 onwards. The year is otherwise displayed clearly and largely in the related text.

### **WAVE-ELEMENTS**

- The Wave-image and element is as much of a symbol for the event as the logo.
- It can be used as an graphic element in both digital and printed media.
- It can be used as backgrounds, borders or other effects.
- Pay attention to maintain light, spacious and clear image and feeling.