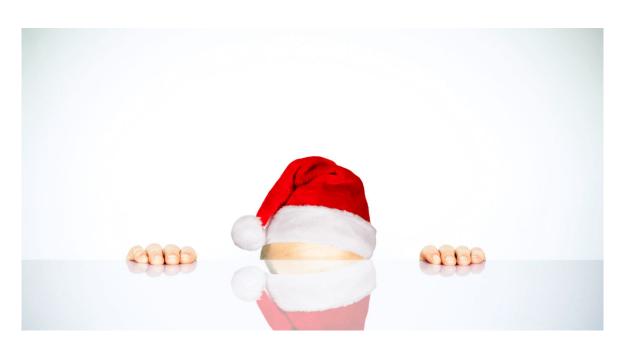

# **IMAGES**

On the website the Santa Hat Dude -picture is used. The picture can be found from the the Graphics folder in the root of XmasJKL's Google Drive. Tuomas has the original file.